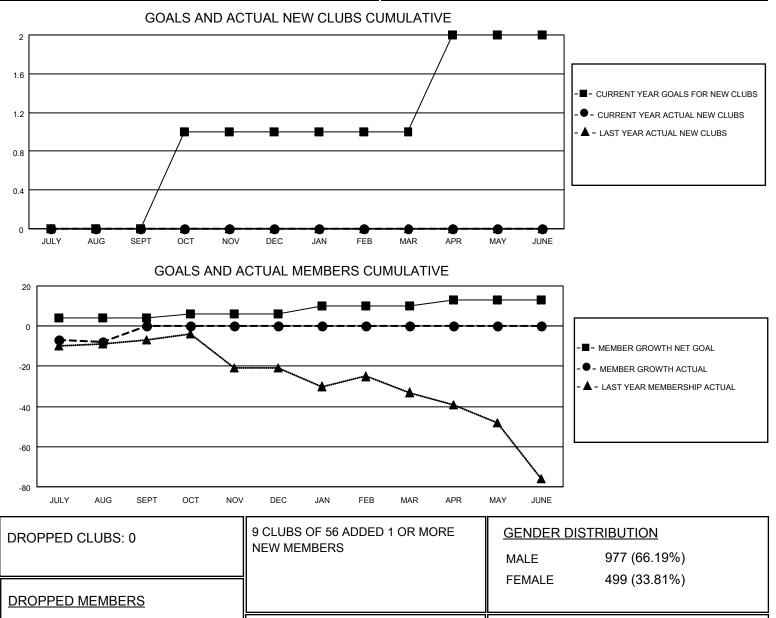

## LOCATION OHIO

District 13 OH4

Results as of: 8/31/2020

| Clubs                 |               |           |               | Members               |                       |                         |                                                    |
|-----------------------|---------------|-----------|---------------|-----------------------|-----------------------|-------------------------|----------------------------------------------------|
| RESULTS FOR 2020-2021 |               |           |               | RESULTS FOR 2020-2021 |                       |                         |                                                    |
| QUARTER               | NEW CLUB GOAL | NEW CLUBS | DROPPED CLUBS | QUARTER               | ER GROWTH NET<br>GOAL | MEMBER GROWTH<br>ACTUAL | DROPPED<br>MEMBERS ACTUAL<br>(including transfers) |
| JULY/AUG/SEPT         | 0             | 0         | 0             | JULY/AUG/SEPT         | 4                     | 13                      | 18                                                 |
| OCT/NOV/DEC           | 1             | 0         | 0             | OCT/NOV/DEC           | 2                     | 0                       | 0                                                  |
| JAN/FEB/MAR           | 0             | 0         | 0             | JAN/FEB/MAR           | 4                     | 0                       | 0                                                  |
| APR/MAY/JUNE          | 1             | 0         | 0             | APR/MAY/JUNE          | 3                     | 0                       | 0                                                  |